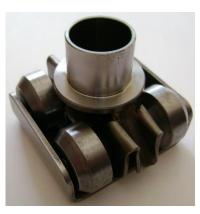

## Regulators

Creates straight force by the revolution of the shaft that carries it on.

Assembled, Balance fixed.