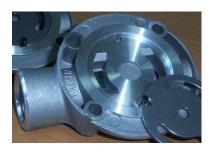

#### Covers

Covers for Diesel Pumps. Usually made of Aluminium.

Timbered, Crack checked.