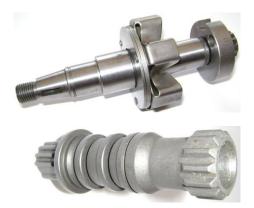

#### **Shafts**

Various kinds of Shafts for different areas.

Assembled, Balance fixed.