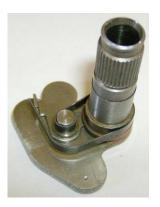

## Regulators

Creates straight force by the revolution of the shaft that carries it on.

Assembled, Balance fixed.

#### **Shafts**

Various kinds of Shafts for different areas.

Assembled, Balance fixed.