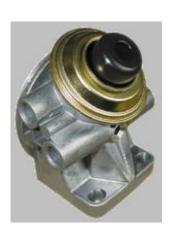

### **Filter Primer Tops**

Holds the Diesel Filter and manually pumps the fuel.

Timbered, Assembled, Leakproof checked, Tested, Packed.