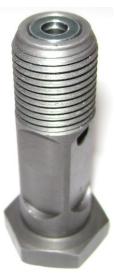

## Regulators

Creates straight force by the revolution of the shaft that carries it on.

Assembled, Balance fixed.